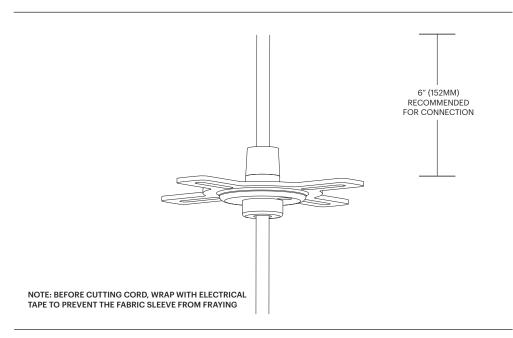

#### IMPORTANT: WE RECOMMEND CEILING MOUNTING BE INSTALLED BY AN ELECTRICIAN

pg. 3

10FT (305CM)

LENGTH OF CORD SUPPLIED