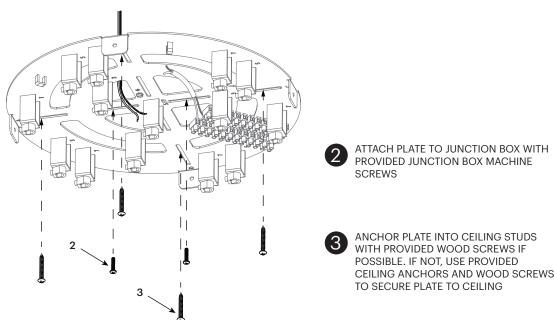

#### IMPORTANT: WE RECOMMEND CEILING MOUNTING BE INSTALLED BY AN ELECTRICIAN

pg. 3

10FT (305CM)

LENGTH OF CORD SUPPLIED