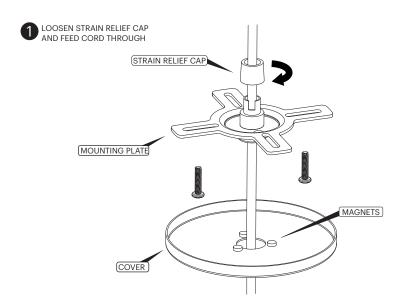

NOTE: INSTALLATION REQUIRES STANDARD PHILLIPS HEAD SCREW DRIVER AND #2 FLAT HEAD SCREW DRIVER

#### NOTE: CIELO CHANDELIER 13 DOES NOT HAVE LETTERS ON CANOPY COVER AND MOUNTING PLATE. ALIGN HOLES AND ASSEMBLE

NOTE: INSTALLATION SHOWN IS FOR CIELO CHANDELIER 3. FOR CIELO CHANDELIERS 5, 7 AND 13, FOLLOW THE SAME WIRING PROCESS USING THE HOLE PLACEMENT OUTLINED IN SUGGESTED HANGING CONFIGURATIONS