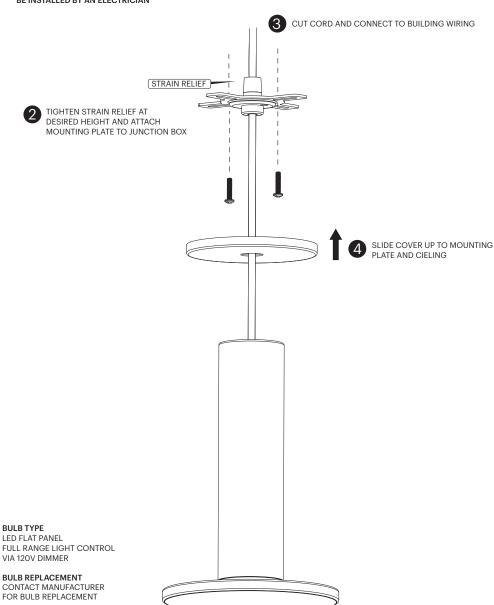

# CIELO CHANDELIER

IMPORTANT: WE RECOMMEND FIXTURE BE INSTALLED BY AN ELECTRICIAN. CIELO CHANDELIER 13 MUST BE SECURELY ANCHORED TO 150LBS RATED JUNCTION BOX OR MOUNTED TO CEILING STUDS.

#### NOTE: CIELO CHANDELIER 13 DOES NOT HAVE LETTERS ON CANOPY COVER AND MOUNTING PLATE. ALIGN HOLES AND ASSEMBLE

NOTE: INSTALLATION SHOWN IS FOR CIELO CHANDELIER 3. FOR CIELO CHANDELIERS 5, 7 AND 13, FOLLOW THE SAME WIRING PROCESS USING THE HOLE PLACEMENT OUTLINED IN SUGGESTED HANGING CONFIGURATIONS

## CIELO CHANDELIER

LIFT CANOPY COVER UP TO CEILING AND SECURE TO MOUNTING PLATE

WITH PROVIDED CANOPY COVER MACHINE SCREWS