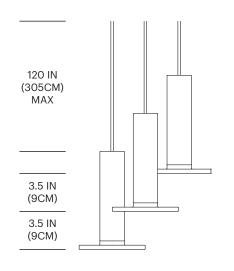

#### SUGGESTED HANGING CONFIGURATIONS

DETERMINE APPROPRIATE HEIGHT ABOVE SURFACE FOR LOWEST LAMP
SPACE EACH LAMP 3.5 INCHES (9CM)
ABOVE THE PREVIOUS LAMP

3. MOVE UPWARDS IN A SPIRAL PATTERN

NOTE: CIELO CHANDELIERS 3, 5 AND 7 HAVE NUMBERS ON THE MOUNTING PLATE TO INDICATE WHICH HOLES ARE USED. CHANDELIER 13 DOES NOT HAVE NUMBERS ON MOUNTING PLATE, ALL HOLES ARE USED