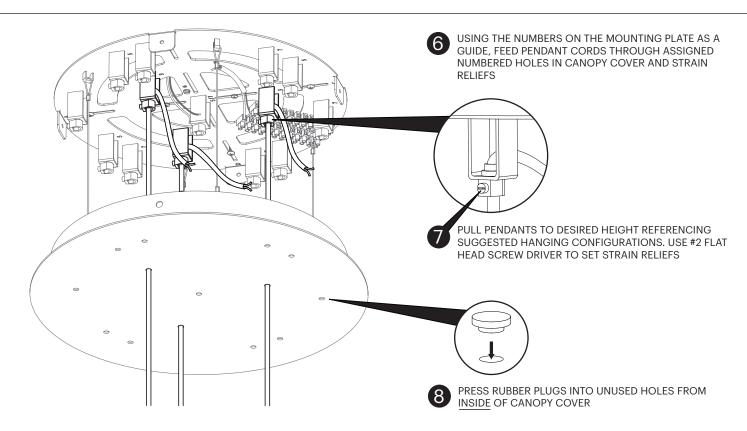

#### SUGGESTED HANGING CONFIGURATIONS

DETERMINE APPROPRIATE HEIGHT ABOVE SURFACE FOR LOWEST LAMP
SPACE EACH LAMP 3.5 INCHES (9CM)
ABOVE THE PREVIOUS LAMP

3. MOVE UPWARDS IN A SPIRAL PATTERN

NOTE: CIELO CHANDELIERS 3, 5 AND 7 HAVE NUMBERS ON THE MOUNTING PLATE TO INDICATE WHICH HOLES ARE USED. CHANDELIER 13 DOES NOT HAVE NUMBERS ON MOUNTING PLATE, ALL HOLES ARE USED

NOTE: INSTALLATION REQUIRES STANDARD PHILLIPS HEAD SCREW DRIVER AND #2 FLAT HEAD SCREW DRIVER