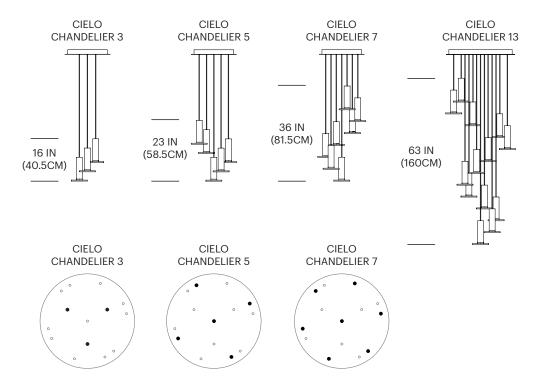

#### SUGGESTED HANGING CONFIGURATIONS

DETERMINE APPROPRIATE HEIGHT ABOVE SURFACE FOR LOWEST LAMP
SPACE EACH LAMP 3.5 INCHES (9CM)
ABOVE THE PREVIOUS LAMP

3. MOVE UPWARDS IN A SPIRAL PATTERN

NOTE: CIELO CHANDELIERS 3, 5 AND 7 HAVE NUMBERS ON THE MOUNTING PLATE TO INDICATE WHICH HOLES ARE USED. CHANDELIER 13 DOES NOT HAVE NUMBERS ON MOUNTING PLATE, ALL HOLES ARE USED