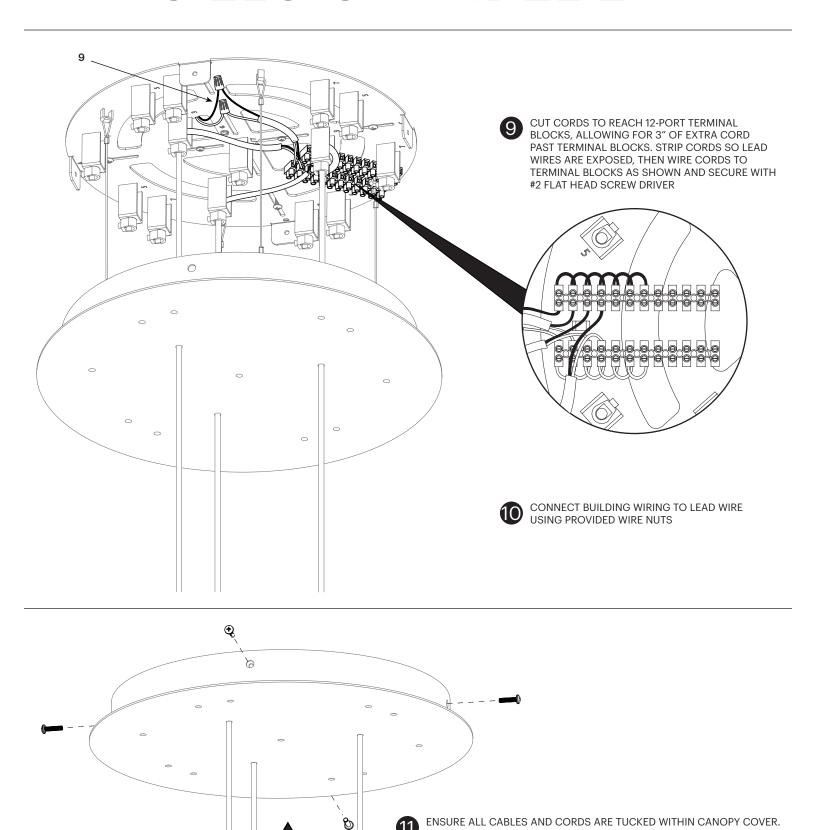

#### NOTE: CIELO CHANDELIER 13 DOES NOT HAVE LETTERS ON CANOPY COVER AND MOUNTING PLATE. ALIGN HOLES AND ASSEMBLE

NOTE: INSTALLATION SHOWN IS FOR CIELO CHANDELIER 3. FOR CIELO CHANDELIERS 5, 7 AND 13, FOLLOW THE SAME WIRING PROCESS USING THE HOLE PLACEMENT OUTLINED IN SUGGESTED HANGING CONFIGURATIONS

## CIELO CHANDELIER

LIFT CANOPY COVER UP TO CEILING AND SECURE TO MOUNTING PLATE

WITH PROVIDED CANOPY COVER MACHINE SCREWS