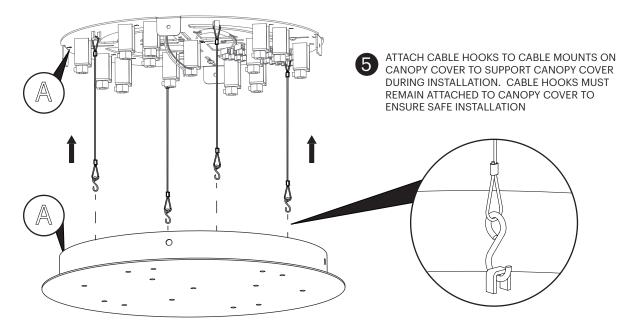

## CIELO CHANDELIER

LIFT CANOPY COVER UP TO CEILING AND SECURE TO MOUNTING PLATE

WITH PROVIDED CANOPY COVER MACHINE SCREWS