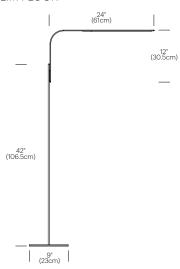

nt. LIM is available in 3 models: LIM table, LIM floor, and LIM C under-surface.

#### DESIGNER

Pablo Pardo 2009

#### MATERIALS

- Aluminum arm
- Aluminum and steel table base
- Steel floor base

#### **FEATURES**

- Magnetic attachment
- Advanced LED array eliminates multiple shadows
- Hi-low dim control
- Ships flat-packed
- OCC model available upon request

### **SPECIFICATIONS**

- Voltage: 120-240V 60Hz
- Power consumption: 7W
- Color temperature: 3000K
- Luminosity: 295 Lumens
- · Luminaire efficacy: 41 Lumens/Watt
- Color Rendition Index: 85 CRI
- 50K Hour lifespan
- Cord length: 10' (304cm)
- Global multi-plug adapter available
- 1 year warranty
- Certifications: ETL, CE, RoHS



# Pablo<sup>®</sup>

# DIMENSIONS

## LIM TABLE





LIM L TABLE

LIM C UNDER-SURFACE

## LIM FLOOR



# FINISH OPTIONS

#### LIM







Brushed Aluminum

Graphite

White

# Pablo<sup>®</sup>