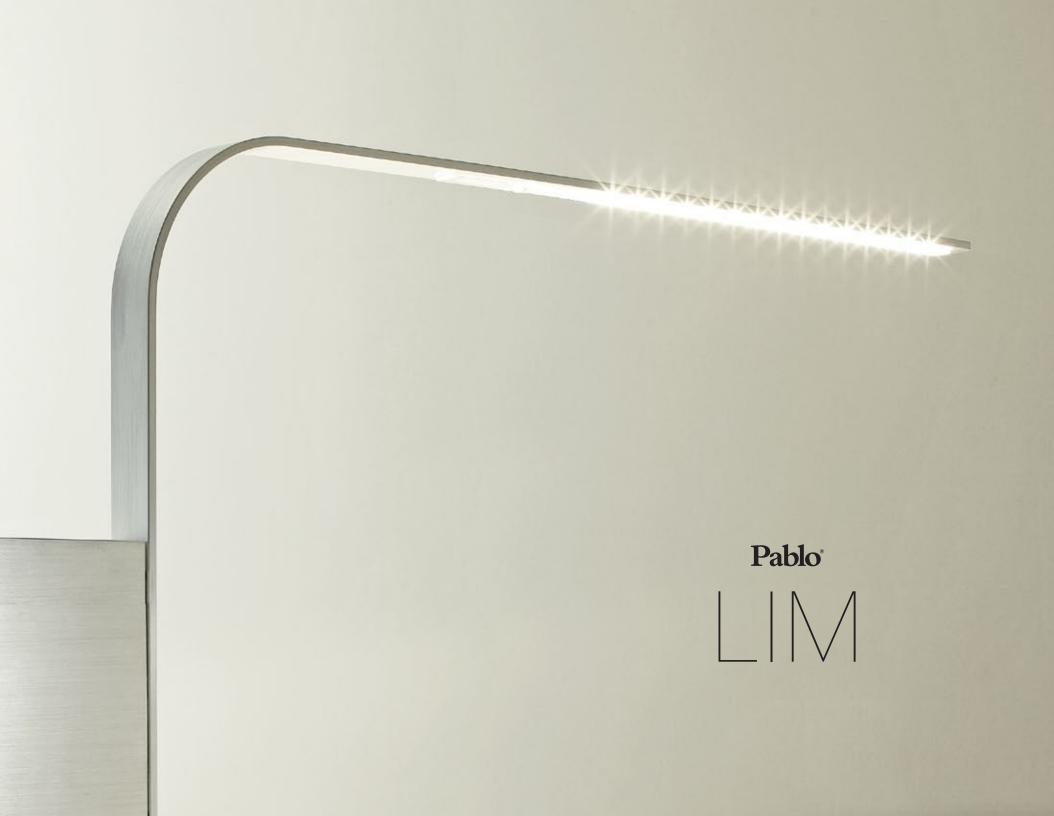

### DESCRIPTION

LIM is a revolutionary ultra-slim LED task light that is as fun to use as it is functional. LIM's "L" shaped arm discreetly conceals an array of high-output LEDs and utilizes a magnetic attachment system for effortless adjustment. LIM is available in 3 models: LIM table, LIM floor, and LIM C under-surface.

#### **FEATURES**

- Magnetic attachment
- Advanced LED array eliminates multiple shadows
- Hi-low dim control
- Ships flat-packed
- OCC model available upon request