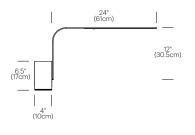

a magnetic attachment system for effortless adjustment. LIM is available in 3 models: LIM table, LIM floor, and LIM C under-surface.

#### DESIGNER

Pablo Pardo 2009

#### MATERIALS

- Aluminum arm
- Aluminum and steel table base
- Steel floor base

#### **FEATURES**

- Magnetic attachment
- Advanced LED array eliminates multiple shadows
- Hi-low dim control
- Ships flat-packed
- OCC model available upon request

### **SPECIFICATIONS**

- Voltage: 120-240V 60Hz
- Power consumption: 7W
- Color temperature: 3000K
- Luminosity: 295 Lumens
- · Luminaire efficacy: 41 Lumens/Watt
- Color Rendition Index: 85 CRI
- 50K Hour lifespan
- Cord length: 10' (304cm)
- Global multi-plug adapter available
- 1 year warranty
- Certifications: ETL, CE, RoHS



# Pablo<sup>®</sup>

# DIMENSIONS

## LIM TABLE





LIM L TABLE

LIM C UNDER-SURFACE

## LIM FLOOR



# FINISH OPTIONS

#### LIM







Brushed Aluminum

Graphite

White

# Pablo<sup>®</sup>