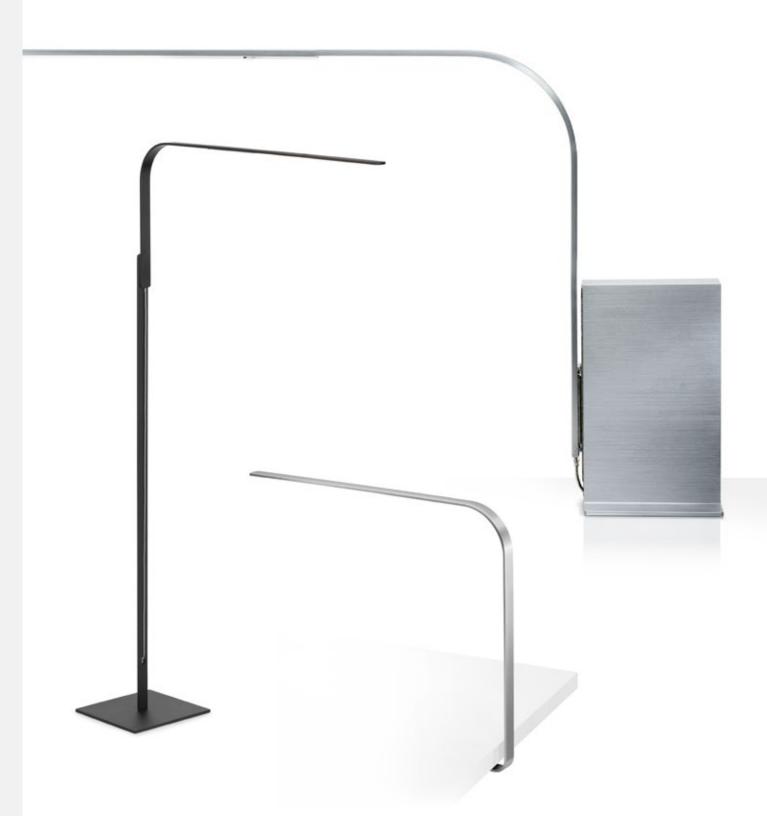

### DESCRIPTION

LIM is a revolutionary ultra-slim LED task light that is as fun to use as it is functional. LIM's "L" shaped arm discreetly conceals an array of high-output LEDs and utilizes a magnetic attachment system for effortless adjustment. LIM is available in 3 models: LIM table, LIM floor, and LIM C under-surface.

## LIM TABLE

LIM L TABLE

LIM C UNDER-SURFACE

## LIM FLOOR