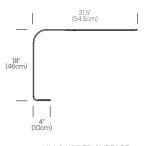

magnetic attachment system for effortless adjustment. LIM is available in 3 models: LIM table, LIM floor, and LIM C under-surface.

#### DESIGNER

Pablo Pardo 2009

#### MATERIALS

- Aluminum arm
- Aluminum and steel table base
- Steel floor base

#### **FEATURES**

- Magnetic attachment
- Advanced LED array eliminates multiple shadows
- Hi-low dim control
- Ships flat-packed
- OCC model available upon request

### **SPECIFICATIONS**

- Voltage: 120-240V 60Hz
- Power consumption: 7W
- Color temperature: 3000K
- Luminosity: 295 Lumens
- · Luminaire efficacy: 41 Lumens/Watt
- Color Rendition Index: 85 CRI
- 50K Hour lifespan
- Cord length: 10' (304cm)
- Global multi-plug adapter available
- 1 year warranty
- Certifications: ETL, CE, RoHS



# Pablo<sup>®</sup>

# DIMENSIONS

## LIM TABLE





LIM L TABLE

LIM C UNDER-SURFACE

## LIM FLOOR



# FINISH OPTIONS

#### LIM







Brushed Aluminum

Graphite

White

# Pablo<sup>®</sup>