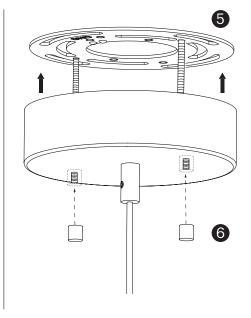

# 120/240V ASSEMBLY & INSTALLATION INSTRUCTIONS

**CANOPY TYPE B** 

INFO@PABLODESIGNS.COM 888 MARIN STREET SAN FRANCISCO, CA 94124

PABLODESIGNS.COM

120/240V ASSEMBLY INSTRUCTIONS

- 1. ATTACH MOUNTING PLATE TO JUNCTION BOX OR CEILING
- 2. WIRE TRANSFORMER TO BUILDING (US: BLACK TO BLACK AND WHITE TO WHITE) ( EU: BLUE TO BLUE AND BROWN TO BROWN/RED)
- 3. CUT CORD TO DESIRED LENGTH AND PASS THROUGH CANOPY. WIRE TRANSFORMER TO LAMP (US: BLUE TO BRAIDED AND RED TO RED)
- (EU: BLACK TO BRAIDED AND RED TO RED) NOTE: PURPLE AND GREY CORDS ARE USED ONLY WITH 0-10 V DIMMER SWITCH.
- 4. TIGHTEN SET SCREWS ON CORD RELIEF
- 5. BRING CANOPY UP TO MOUNTING PLATE WITH BOLTS PASSING THROUGH THE HOLES
- 6. SCREW BOTH CAPS DOWN, SECURING THE CANOPY

4-5.

6.

**BOLA SPHERE PENDANT ASSEMBLY** 