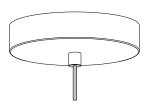

# Pablo<sup>®</sup>

USE PROVIDED GLOVES WHEN HANDLING LAMP TO AVOID FINGER MARKS. SCREW STEM ONTO STATIONARY HEAT SINK CAREFULLY SCREW GLOBE TO HEAT SINK. LIGHT SOURCE FULL RANGE LIGHT CONTROL VIA 0 - 10v OR ELV DIMMER

LIGHT SOURCE REPLACEMENT

CONTACT MANUFACTURER FOR REPLACEMENT

LENGTH OF CORD SUPPLIED

8.9FT (270CM)

CARE

WIPE WITH A CLEAN, DAMP CLOTH. AVOID AMMONIA BASED CLEANERS.

1.a SECURE DRIVER TO MOUNT BRACKET WITH PROVIDED TAPE. b SECURE MOUNT BRACKET TO JUNCTION BOX OR CEILING USING APPROPRIATE ANCHOR METHODS.

### LIGHT SOURCE

LED FULL RANGE LIGHT CONTROL VIA 0 - 10v OR ELV DIMMER

LIGHT SOURCE REPLACEMENT
CONTACT MANUFACTURER FOR REPLACEMENT

**LENGTH OF CORD SUPPLIED** 8.9FT (270CM)

CARE

WIPE WITH A CLEAN, DAMP CLOTH, AVOID AMMONIA-BASED CLEANERS.

IMPORTANT: WE RECOMMEND CEILING MOUNTING BE INSTALLED BY AN ELECTRICIAN

USE PROVIDED GLOVES WHEN HANDLING LAMP TO AVOID FINGER MARKS.