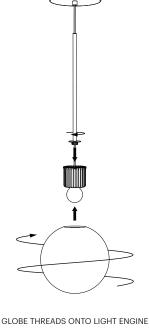

# Pablo<sup>®</sup>

USE PROVIDED GLOVES WHEN HANDLING LAMP TO AVOID FINGER MARKS. SCREW STEM ONTO STATIONARY HEAT SINK CAREFULLY SCREW GLOBE TO HEAT SINK. LIGHT SOURCE FULL RANGE LIGHT CONTROL VIA 0 - 10v OR ELV DIMMER

### LIGHT SOURCE

LED FULL RANGE LIGHT CONTROL VIA 0 - 10v OR ELV DIMMER

LIGHT SOURCE REPLACEMENT
CONTACT MANUFACTURER FOR REPLACEMENT

**LENGTH OF CORD SUPPLIED** 8.9FT (270CM)

CARE

WIPE WITH A CLEAN, DAMP CLOTH, AVOID AMMONIA-BASED CLEANERS.