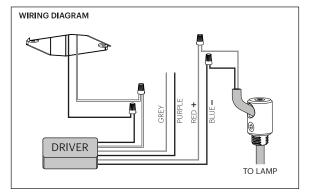

# 120/240V ASSEMBLY & INSTALLATION INSTRUCTIONS

**CANOPY TYPE B** 

INFO@PABLODESIGNS.COM 888 MARIN STREET SAN FRANCISCO, CA 94124

PABLODESIGNS.COM

120/240V ASSEMBLY INSTRUCTIONS

- 1. ATTACH MOUNTING PLATE TO JUNCTION BOX OR CEILING
- 2. WIRE TRANSFORMER TO BUILDING (US: BLACK TO BLACK AND WHITE TO WHITE) ( EU: BLUE TO BLUE AND BROWN TO BROWN/RED)
- 3. CUT CORD TO DESIRED LENGTH AND PASS THROUGH CANOPY. WIRE TRANSFORMER TO LAMP (US: BLUE TO BRAIDED AND RED TO RED)
- (EU: BLACK TO BRAIDED AND RED TO RED) NOTE: PURPLE AND GREY CORDS ARE USED ONLY WITH 0-10 V DIMMER SWITCH.
- 4. TIGHTEN SET SCREWS ON CORD RELIEF
- 5. BRING CANOPY UP TO MOUNTING PLATE WITH BOLTS PASSING THROUGH THE HOLES
- 6. SCREW BOTH CAPS DOWN, SECURING THE CANOPY

### IMPORTANT! BE SURE TO REFERENCE CORD PATH DIAGRAM BEFORE MOVING ON. -

- 2. BE SURE TO WEAVE CORD THROUGH ALL NECESSARY PARTS LISTED ABOVE BASED ON LAMP MODEL. a BEND WIRE ENDS BEFORE PASSING THROUGH STRAIN RELIEF. b PASS CORD THROUGH STRAIN RELIEF AND SET LAMP HEIGHT BY FASTENING BOTH (TOP AND SIDE) SET SCREWS. (IF NECESSARY: TRIM EXCESS CORD)
- 3. PLACE FASTENED STRAIN RELIEF ONTO MOUNTING BRACKET WITH LOCK WASHER PLACED BETWEEN BRACKET AND STRAIN RELIEF. (NOTE! STRAIN RELIEF SHOULD NEST INTO RECESS IN BRACKET SURFACE)
- 4. WIRE DRIVER TO BUILDING (US: BLACK TO BLACK/WHITE TO WHITE) (EU: BLACK TO BROWN/WHITE TO BLUE) NOTE: PURPLE AND GREY WIRES ARE USED ONLY IN 0-10V INSTALLATIONS.
- 5. WIRE DRIVER TO LAMP (RED TO RED/BLUE TO BLACK)
- 6. SECURE CANOPY COVER TO BRACKET ASSEMBLY WITH CANOPY NUT. TIGHTEN UNTIL FIRMLY IN PLACE.