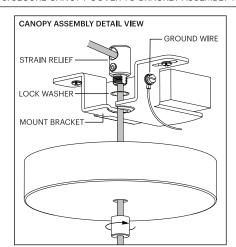

### IMPORTANT! BE SURE TO REFERENCE CORD PATH DIAGRAM BEFORE MOVING ON. -

- 2. BE SURE TO WEAVE CORD THROUGH ALL NECESSARY PARTS LISTED ABOVE BASED ON LAMP MODEL. a BEND WIRE ENDS BEFORE PASSING THROUGH STRAIN RELIEF. b PASS CORD THROUGH STRAIN RELIEF AND SET LAMP HEIGHT BY FASTENING BOTH (TOP AND SIDE) SET SCREWS. (IF NECESSARY: TRIM EXCESS CORD)
- 3. PLACE FASTENED STRAIN RELIEF ONTO MOUNTING BRACKET WITH LOCK WASHER PLACED BETWEEN BRACKET AND STRAIN RELIEF. (NOTE! STRAIN RELIEF SHOULD NEST INTO RECESS IN BRACKET SURFACE)
- 4. WIRE DRIVER TO BUILDING (US: BLACK TO BLACK/WHITE TO WHITE) (EU: BLACK TO BROWN/WHITE TO BLUE) NOTE: PURPLE AND GREY WIRES ARE USED ONLY IN 0-10V INSTALLATIONS.
- 5. WIRE DRIVER TO LAMP (RED TO RED/BLUE TO BLACK)
- 6. SECURE CANOPY COVER TO BRACKET ASSEMBLY WITH CANOPY NUT. TIGHTEN UNTIL FIRMLY IN PLACE.