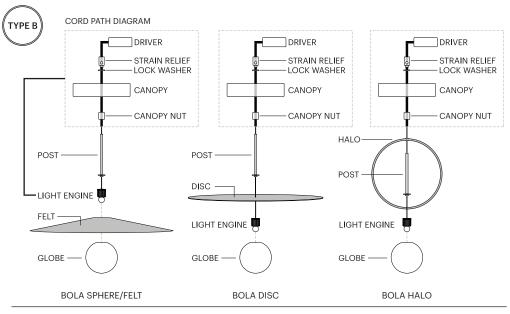

### IMPORTANT! BE SURE TO REFERENCE CORD PATH DIAGRAM BEFORE MOVING ON. -

- 2. BE SURE TO WEAVE CORD THROUGH ALL NECESSARY PARTS LISTED ABOVE BASED ON LAMP MODEL. a BEND WIRE ENDS BEFORE PASSING THROUGH STRAIN RELIEF. b PASS CORD THROUGH STRAIN RELIEF AND SET LAMP HEIGHT BY FASTENING BOTH (TOP AND SIDE) SET SCREWS. (IF NECESSARY: TRIM EXCESS CORD)
- 3. PLACE FASTENED STRAIN RELIEF ONTO MOUNTING BRACKET WITH LOCK WASHER PLACED BETWEEN BRACKET AND STRAIN RELIEF. (NOTE! STRAIN RELIEF SHOULD NEST INTO RECESS IN BRACKET SURFACE)
- 4. WIRE DRIVER TO BUILDING (US: BLACK TO BLACK/WHITE TO WHITE) (EU: BLACK TO BROWN/WHITE TO BLUE) NOTE: PURPLE AND GREY WIRES ARE USED ONLY IN 0-10V INSTALLATIONS.
- 5. WIRE DRIVER TO LAMP (RED TO RED/BLUE TO BLACK)
- 6. SECURE CANOPY COVER TO BRACKET ASSEMBLY WITH CANOPY NUT. TIGHTEN UNTIL FIRMLY IN PLACE.