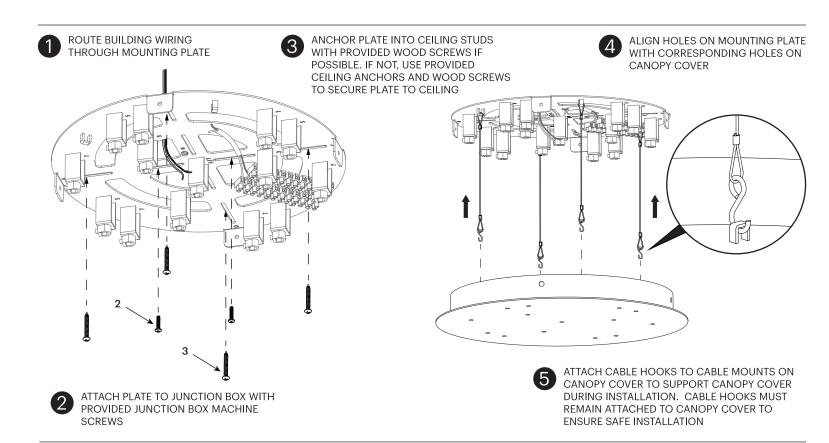

# BOLA SPHERE CHANDELIER BOLA SPHERE CHANDELIER

IMPORTANT: WE RECOMMEND FIXTURE BE INSTALLED BY AN ELECTRICIAN. BOLA SPHERE CHANDELIER MUST BE SECURELY ANCHORED TO 150LBS RATED JUNCTION BOX OR MOUNTED TO CEILING STUDS.

### SUGGESTED HANGING CONFIGURATIONS

1. DETERMINE APPROPRIATE HEIGHT ABOVE SURFACE FOR LOWEST LAMP 2. SPACE EACH LAMP SUCH THAT THEY WILL NOT TOUCH EACH OTHER 3. MOVE UPWARDS IN A SPIRAL

PATTERN

NOTE: INSTALLATION REQUIRES STANDARD PHILLIPS HEAD SCREW DRIVER AND #2 FLAT HEAD SCREW DRIVER