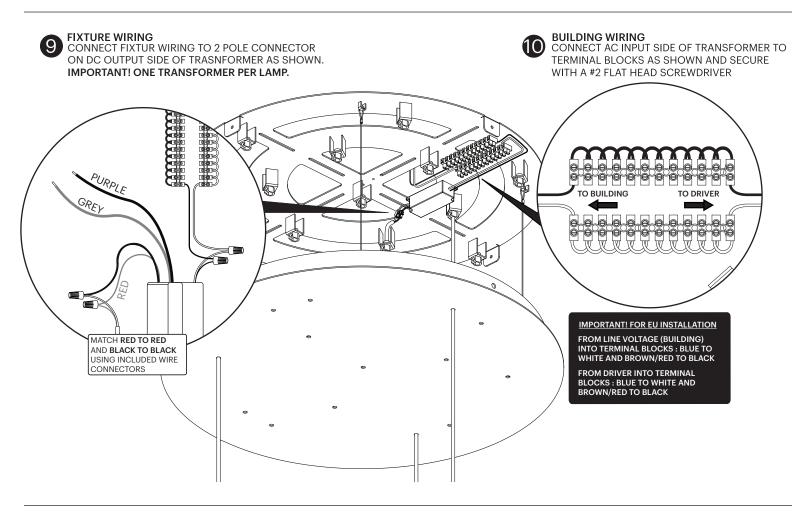

NOTE: INSTALLATION SHOWN IS FOR BOLA SPHERE CHANDELIER 3. FOR BOLA SPHERE CHANDELIER 5 AND 7. FOLLOW THE SAME WIRING PROCESS USING THE HOLE PLACEMENT OUTLINED IN SUGGESTED HANGING CONFIGURATIONS.

# BOLA SPHERE CHANDELIER

NOTE: PURPLE AND GREY CORDS ARE USED ONLY WITH 0-10 V DIMMER SWITCH AND SHOULD NEVER BE ATTACHED TO THE TERMINAL BLOCK. CONTACT PABLO IF FURTHER INSTRUCTION IS REQUIRED.

INFO@PABLODESIGNS.COM INFO@PABLODESIGNS.EU