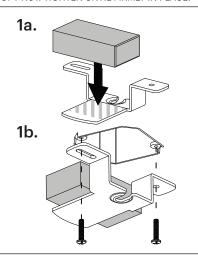

LIGHT SOURCE REPLACEMENT

CONTACT MANUFACTURER FOR REPLACEMENT

LENGTH OF CORD SUPPLIED

8.9FT (270CM)

CARE

WIPE WITH A CLEAN, DAMP CLOTH. AVOID AMMONIA BASED CLEANERS.

1.a SECURE DRIVER TO MOUNT BRACKET WITH PROVIDED TAPE. b SECURE MOUNT BRACKET TO JUNCTION BOX OR CEILING USING APPROPRIATE ANCHOR METHODS.