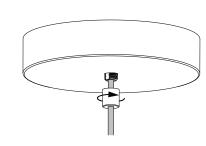

# Pablo<sup>®</sup>

USE PROVIDED GLOVES WHEN HANDLING LAMP TO AVOID FINGER MARKS. SCREW STEM ONTO STATIONARY HEAT SINK CAREFULLY SCREW GLOBE TO HEAT SINK. LIGHT SOURCE FULL RANGE LIGHT CONTROL VIA 0 - 10v OR ELV DIMMER

### LIGHT SOURCE

LED FULL RANGE LIGHT CONTROL VIA 0 - 10v OR ELV DIMMER

LIGHT SOURCE REPLACEMENT
CONTACT MANUFACTURER FOR REPLACEMENT

**LENGTH OF CORD SUPPLIED** 8.9FT (270CM)

CARE

WIPE WITH A CLEAN, DAMP CLOTH, AVOID AMMONIA-BASED CLEANERS.

IMPORTANT: WE RECOMMEND CEILING MOUNTING BE INSTALLED BY AN ELECTRICIAN

USE PROVIDED GLOVES WHEN HANDLING LAMP TO AVOID FINGER MARKS.