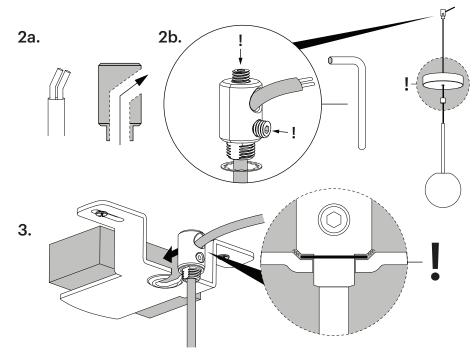

# 120/240V ASSEMBLY & INSTALLATION INSTRUCTIONS

**CANOPY TYPE B** 

INFO@PABLODESIGNS.COM 888 MARIN STREET SAN FRANCISCO, CA 94124

PABLODESIGNS.COM

120/240V ASSEMBLY INSTRUCTIONS

- 1. ATTACH MOUNTING PLATE TO JUNCTION BOX OR CEILING
- 2. WIRE TRANSFORMER TO BUILDING (US: BLACK TO BLACK AND WHITE TO WHITE) ( EU: BLUE TO BLUE AND BROWN TO BROWN/RED)
- 3. CUT CORD TO DESIRED LENGTH AND PASS THROUGH CANOPY. WIRE TRANSFORMER TO LAMP (US: BLUE TO BRAIDED AND RED TO RED)
- (EU: BLACK TO BRAIDED AND RED TO RED) NOTE: PURPLE AND GREY CORDS ARE USED ONLY WITH 0-10 V DIMMER SWITCH.
- 4. TIGHTEN SET SCREWS ON CORD RELIEF
- 5. BRING CANOPY UP TO MOUNTING PLATE WITH BOLTS PASSING THROUGH THE HOLES
- 6. SCREW BOTH CAPS DOWN, SECURING THE CANOPY

IMPORTANT: WE RECOMMEND CEILING MOUNTING BE INSTALLED BY AN ELECTRICIAN

pg. 2

LENGTH OF CORD SUPPLIED 8.9FT (270 CM)

120/240V ASSEMBLY INSTRUCTIONS