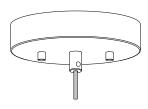

# 120/240V ASSEMBLY & INSTALLATION INSTRUCTIONS

**CANOPY TYPE B** 

INFO@PABLODESIGNS.COM 888 MARIN STREET SAN FRANCISCO, CA 94124

PABLODESIGNS.COM

120/240V ASSEMBLY INSTRUCTIONS

- 1. ATTACH MOUNTING PLATE TO JUNCTION BOX OR CEILING
- 2. WIRE TRANSFORMER TO BUILDING (US: BLACK TO BLACK AND WHITE TO WHITE) ( EU: BLUE TO BLUE AND BROWN TO BROWN/RED)
- 3. CUT CORD TO DESIRED LENGTH AND PASS THROUGH CANOPY. WIRE TRANSFORMER TO LAMP (US: BLUE TO BRAIDED AND RED TO RED)
- (EU: BLACK TO BRAIDED AND RED TO RED) NOTE: PURPLE AND GREY CORDS ARE USED ONLY WITH 0-10 V DIMMER SWITCH.
- 4. TIGHTEN SET SCREWS ON CORD RELIEF
- 5. BRING CANOPY UP TO MOUNTING PLATE WITH BOLTS PASSING THROUGH THE HOLES
- 6. SCREW BOTH CAPS DOWN, SECURING THE CANOPY

IMPORTANT: WE RECOMMEND CEILING MOUNTING BE INSTALLED BY AN ELECTRICIAN

pg. 2

LENGTH OF CORD SUPPLIED 8.9FT (270 CM)

120/240V ASSEMBLY INSTRUCTIONS