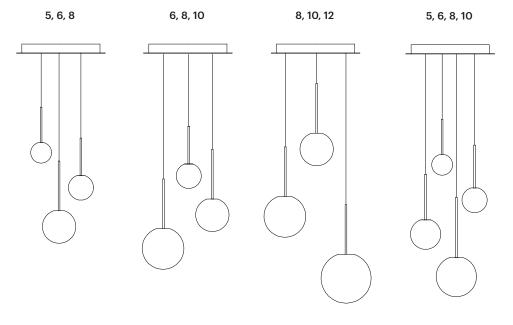

### SUGGESTED HANGING CONFIGURATIONS

1. DETERMINE APPROPRIATE HEIGHT ABOVE SURFACE FOR LOWEST LAMP 2. SPACE EACH LAMP SUCH THAT THEY WILL NOT TOUCH EACH OTHER 3. MOVE UPWARDS IN A SPIRAL

PATTERN

NOTE: INSTALLATION REQUIRES STANDARD PHILLIPS HEAD SCREW DRIVER AND #2 FLAT HEAD SCREW DRIVER