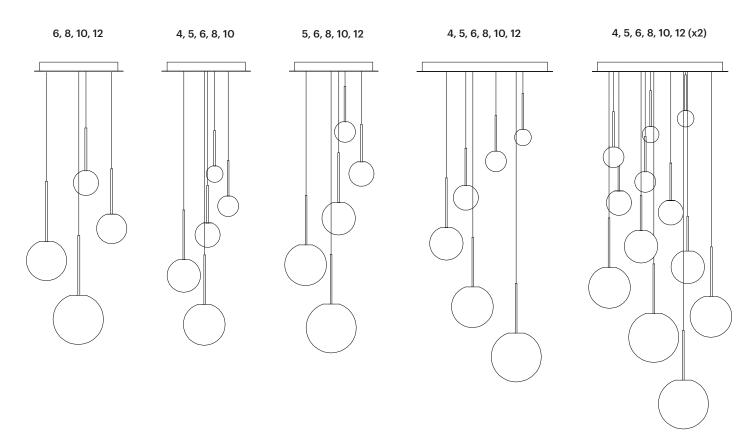

### SUGGESTED HANGING CONFIGURATIONS

1. DETERMINE APPROPRIATE HEIGHT ABOVE SURFACE FOR LOWEST LAMP 2. SPACE EACH LAMP SUCH THAT THEY WILL NOT TOUCH EACH OTHER 3. MOVE UPWARDS IN A SPIRAL

PATTERN

NOTE: INSTALLATION REQUIRES STANDARD PHILLIPS HEAD SCREW DRIVER AND #2 FLAT HEAD SCREW DRIVER