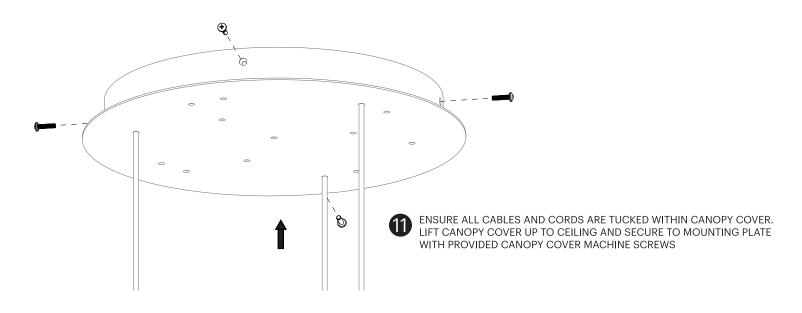

NOTE: INSTALLATION SHOWN IS FOR BOLA SPHERE CHANDELIER 3. FOR BOLA SPHERE CHANDELIER 5 AND 7. FOLLOW THE SAME WIRING PROCESS USING THE HOLE PLACEMENT OUTLINED IN SUGGESTED HANGING CONFIGURATIONS.