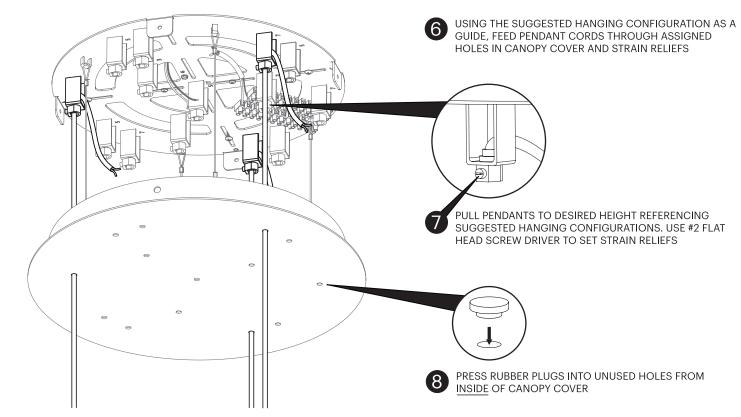

### SUGGESTED HANGING CONFIGURATIONS

1. DETERMINE APPROPRIATE HEIGHT ABOVE SURFACE FOR LOWEST LAMP 2. SPACE EACH LAMP SUCH THAT THEY WILL NOT TOUCH EACH OTHER 3. MOVE UPWARDS IN A SPIRAL

PATTERN

NOTE: INSTALLATION REQUIRES STANDARD PHILLIPS HEAD SCREW DRIVER AND #2 FLAT HEAD SCREW DRIVER

NOTE: INSTALLATION SHOWN IS FOR BOLA SPHERE CHANDELIER 3. FOR BOLA SPHERE CHANDELIER 5 AND 7. FOLLOW THE SAME WIRING PROCESS USING THE HOLE PLACEMENT OUTLINED IN SUGGESTED HANGING CONFIGURATIONS.