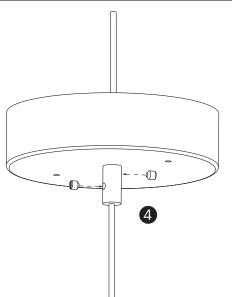

### IMPORTANT! BE SURE TO REFERENCE CORD PATH DIAGRAM BEFORE MOVING ON. -

- 2. BE SURE TO WEAVE CORD THROUGH ALL NECESSARY PARTS LISTED ABOVE BASED ON LAMP MODEL. a BEND WIRE ENDS BEFORE PASSING THROUGH STRAIN RELIEF. b PASS CORD THROUGH STRAIN RELIEF AND SET LAMP HEIGHT BY FASTENING BOTH (TOP AND SIDE) SET SCREWS. (IF NECESSARY: TRIM EXCESS CORD)
- 3. PLACE FASTENED STRAIN RELIEF ONTO MOUNTING BRACKET WITH LOCK WASHER PLACED BETWEEN BRACKET AND STRAIN RELIEF. (NOTE! STRAIN RELIEF SHOULD NEST INTO RECESS IN BRACKET SURFACE)
- 4. WIRE DRIVER TO BUILDING (US: BLACK TO BLACK/WHITE TO WHITE) (EU: BLACK TO BROWN/WHITE TO BLUE) NOTE: PURPLE AND GREY WIRES ARE USED ONLY IN 0-10V INSTALLATIONS.
- 5. WIRE DRIVER TO LAMP (RED TO RED/BLUE TO BLACK)
- 6. SECURE CANOPY COVER TO BRACKET ASSEMBLY WITH CANOPY NUT. TIGHTEN UNTIL FIRMLY IN PLACE.

4-5.

6.

**BOLA SPHERE PENDANT ASSEMBLY** 