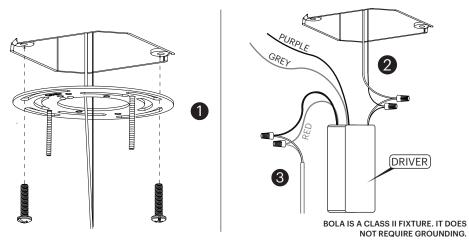

### IMPORTANT! BE SURE TO REFERENCE CORD PATH DIAGRAM BEFORE MOVING ON. -

- 2. BE SURE TO WEAVE CORD THROUGH ALL NECESSARY PARTS LISTED ABOVE BASED ON LAMP MODEL. a BEND WIRE ENDS BEFORE PASSING THROUGH STRAIN RELIEF. b PASS CORD THROUGH STRAIN RELIEF AND SET LAMP HEIGHT BY FASTENING BOTH (TOP AND SIDE) SET SCREWS. (IF NECESSARY: TRIM EXCESS CORD)
- 3. PLACE FASTENED STRAIN RELIEF ONTO MOUNTING BRACKET WITH LOCK WASHER PLACED BETWEEN BRACKET AND STRAIN RELIEF. (NOTE! STRAIN RELIEF SHOULD NEST INTO RECESS IN BRACKET SURFACE)
- 4. WIRE DRIVER TO BUILDING (US: BLACK TO BLACK/WHITE TO WHITE) (EU: BLACK TO BROWN/WHITE TO BLUE) NOTE: PURPLE AND GREY WIRES ARE USED ONLY IN 0-10V INSTALLATIONS.
- 5. WIRE DRIVER TO LAMP (RED TO RED/BLUE TO BLACK)
- 6. SECURE CANOPY COVER TO BRACKET ASSEMBLY WITH CANOPY NUT. TIGHTEN UNTIL FIRMLY IN PLACE.

4-5.

6.

**BOLA SPHERE PENDANT ASSEMBLY** 