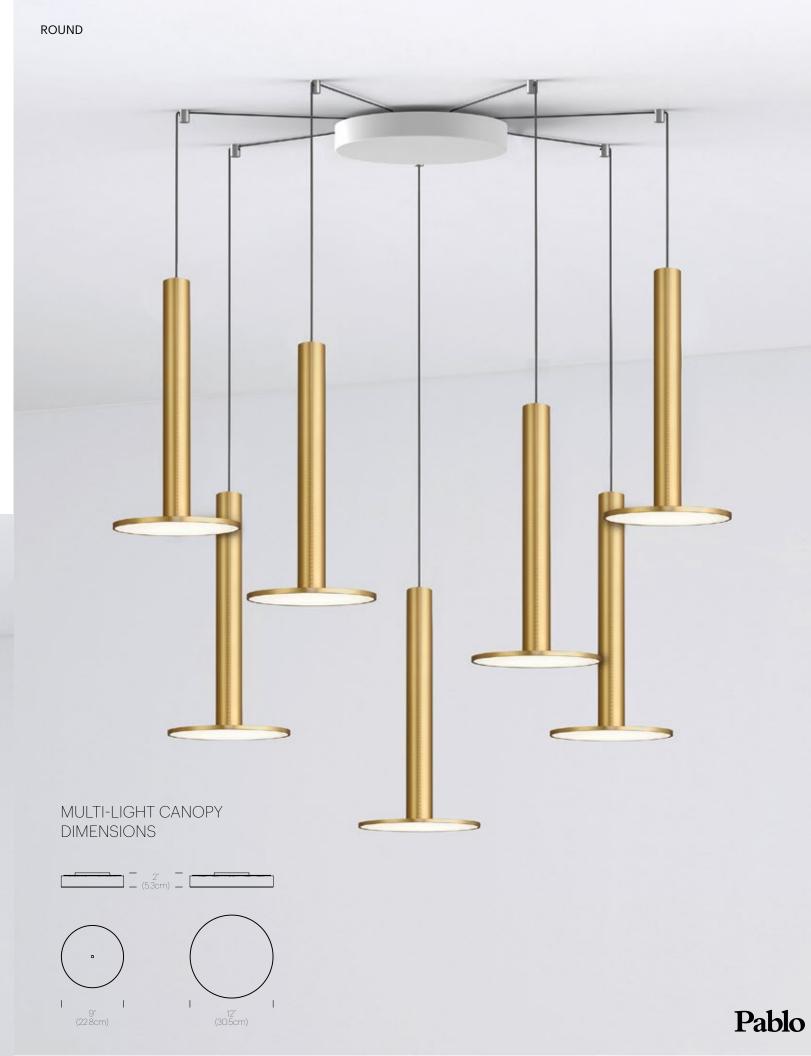

# CIELO XL MULTI-LIGHT

#### DESCRIPTION

Cielo XL's stunning machined aluminum design can be suspended in a variety of unique custom arrangements with both round and linear canopy solutions. With Cielo XL Multi-Light, up to 9 lamps can be grouped together in a variety mixed sizes to form impressive luminaire displays. Both size and shape of the grouping is controlled by lamp quantity and positioning relative to the Multi-Light canopy. Swag mounts are provided to extend the lights out into space along with an ample height adjustable cord length of 10' (304cm) to offer a wide range of unique custom configurations.