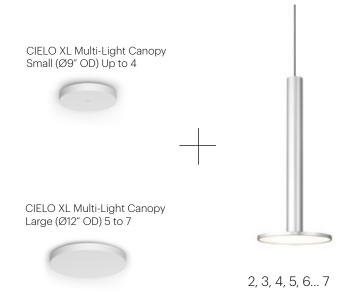

# CIELO XL MULTI-LIGHT

#### DESCRIPTION

Cielo XL's stunning machined aluminum design can be suspended in a variety of unique custom arrangements with both round and linear canopy solutions. With Cielo XL Multi-Light, up to 9 lamps can be grouped together in a variety mixed sizes to form impressive luminaire displays. Both size and shape of the grouping is controlled by lamp quantity and positioning relative to the Multi-Light canopy. Swag mounts are provided to extend the lights out into space along with an ample height adjustable cord length of 10' (304cm) to offer a wide range of unique custom configurations.