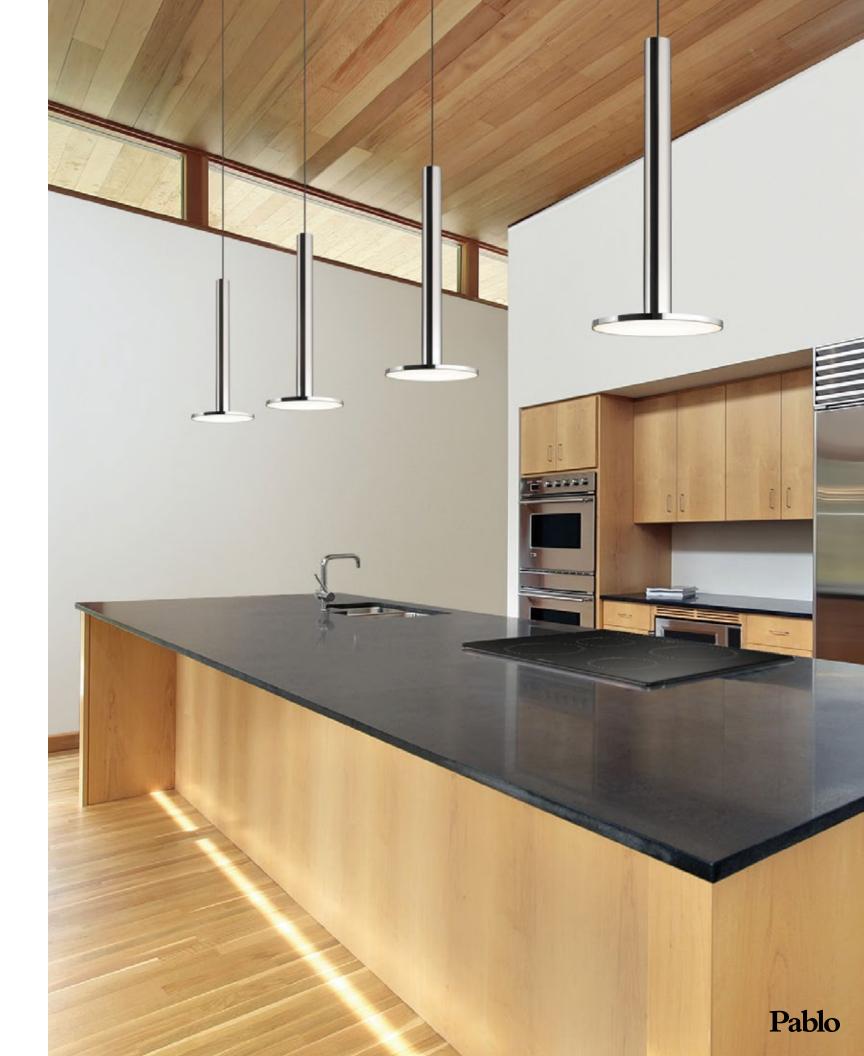

#### DESCRIPTION

The minimalist Cielo pendant Series is expanding to include the stunning new Cielo XL, a taller and slimmer design offering premium machined aluminum finishes and boasting a warm and brilliant 1200 lumen output. Cielo XL is scaled perfectly for hospitality and residential environments alike and can be suspended individually, in a series or as chandelier groupings to provide focused illumination that is both perfectly balanced and glare free. Cielo XL is fully dimmable and employs state of the art flat panel LED technology which is rated for up to 50K hours of use.