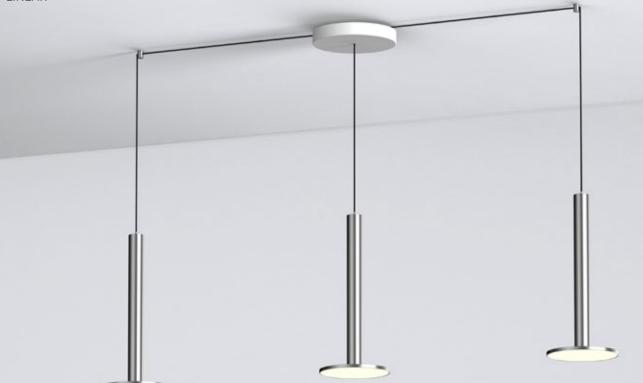

# CIELO XL MULTI-LIGHT

#### DESCRIPTION

Cielo XL's stunning machined aluminum design can be suspended in a variety of unique custom arrangements with both round and linear canopy solutions. With Cielo XL Multi-Light, up to 9 lamps can be grouped together in a variety mixed sizes to form impressive luminaire displays. Both size and shape of the grouping is controlled by lamp quantity and positioning relative to the Multi-Light canopy. Swag mounts are provided to extend the lights out into space along with an ample height adjustable cord length of 10' (304cm) to offer a wide range of unique custom configurations.