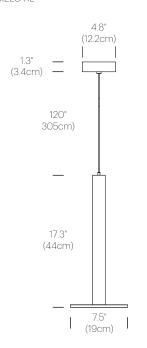

#### **SPECIFICATIONS**

Voltage: 120V, 240V, or 277V 50/60Hz Power Consumption: 18W Color Temperature: 2700K Luminosity: 1200 Lumens Luminaire efficacy: 58 Lumens/Watt Color Rendition Index: 91 CRI 50K hour lifespan Cable Length: 10' (3m) (Adjustable height)

#### PACKAGING WEIGHT AND DIMENSIONS

| Cielo XL: | 4.25LBS | 8" X 19.5"    | _ |
|-----------|---------|---------------|---|
|           | 2KG     | 20cm X 49.5cm |   |

#### FINISHES

DIMENSIONS

CIELO XL