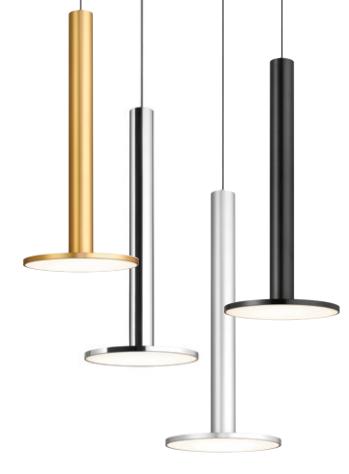

#### DESCRIPTION

The minimalist Cielo pendant Series is expanding to include the stunning new Cielo XL, a taller and slimmer design offering premium machined aluminum finishes and boasting a warm and brilliant 1200 lumen output. Cielo XL is scaled perfectly for hospitality and residential environments alike and can be suspended individually, in a series or as chandelier groupings to provide focused illumination that is both perfectly balanced and glare free. Cielo XL is fully dimmable and employs state of the art flat panel LED technology which is rated for up to 50K hours of use.

### LIGHT SOURCE

LED Flat-Panel

PRODUCT CODES

| Cielo XL (Satin Aluminum):    | CIEL XL SLV     |
|-------------------------------|-----------------|
| Cielo XL (Polished Aluminum): | CIEL XL POL SLV |
| Cielo XL (Brass):             | CIEL XL BRA     |
| Cielo XL (Black):             | CIEL XL BLK     |
| Cielo XL (Gloss White):       | CIEL XL WHT     |

#### FINISHES

DIMENSIONS

CIELO XL